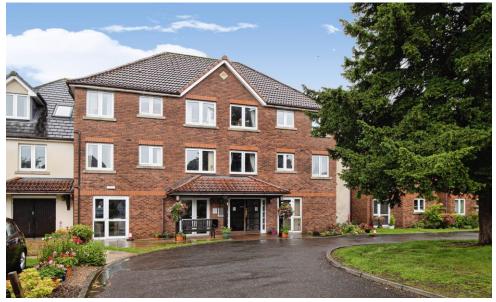

## 37 Easterfield Court

Wansford Road, Driffield, Yorkshire, YO25 5PP

PRICE: £100,000 Lease: 125 years from 2004

#### A SECOND FLOOR TWO BEDROOM RETIREMENT APARTMENT.

Easterfield was constructed by McCarthy & Stone (Developments) Ltd and comprises 39 retirement apartments arranged over 3 floors each served by lift with a further 4 apartments in a 2 storey annexe. The Development Manager can be contacted from various points within each property in the case of an emergency. For periods when the Development Manager is off duty there is a 24 hour emergency Appello call system. Each property comprises an entrance hall, lounge, kitchen, one or two bedrooms and bathroom. It is a condition of purchase that residents be over the age of 60 years, or in the event of a couple, one must be over the age of 60 years and the other over 55 years. Please speak to our Property Consultant if you require information regarding "Event Fees" that may apply to this property.