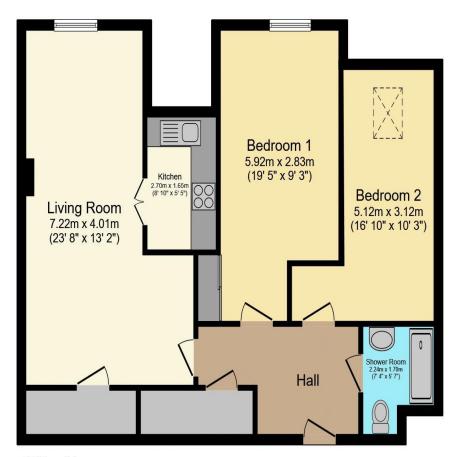

# Visit us at retirementhomesearch.co.uk

Total floor area 74.5 sq.m. (802 sq.ft.) approx

This floor plan is for illustrative purposes only. It is not drawn to scale. Any measurements, floor areas (including any total floor area), openings and orientation are approximate. No details are guaranteed, they cannot be relied upon for any purpose and they do not form part of any agreement. No liability is taken for any error, omission or misstatement. A party must rely upon its own inspection(s). Powered by www.focalagent.com